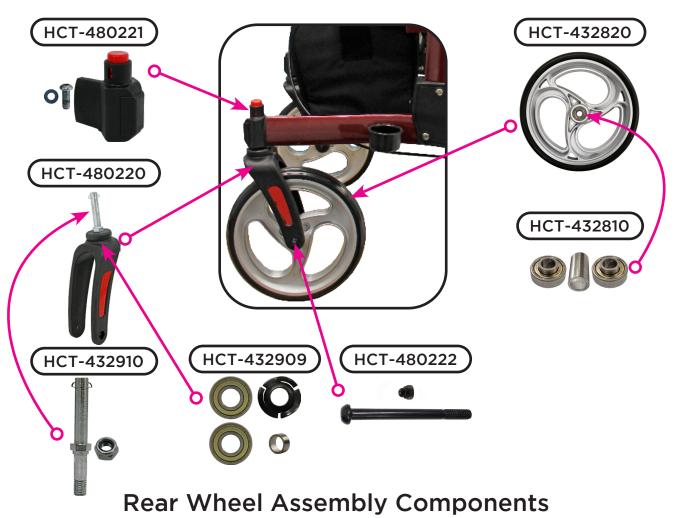

## **Fork Assembly Components**

|             | SERIAL # BEGINNING WITH "HT "            |      |
|-------------|------------------------------------------|------|
| ITEM NUMBER | DESCRIPTION                              | UOM  |
| HCT-480105  | ARM PAD FOR FOREARM WITH SCREW           | EACH |
| HCT-480222  | AXLE FRONT                               | EACH |
| HCT-480223  | AXLE REAR                                | EACH |
| HCT-480208  | BACKREST WITH CABLE HOLDER               | EACH |
| HCT-432830  | BAG                                      | EACH |
| HCT-432810  | BEARING SET FOR FRONT WHEEL              | SET  |
| HCT-432819  | BEARING SET FOR REAR WHEEL               | SET  |
| HCT-432802  | BRAKE SHOE SET                           | SET  |
| HCT-432804  | CANE HOLDER TRAY                         | EACH |
| HCT-480217  | COVER FOR LEFT BRAKE                     | EACH |
| HCT-480218  | COVER FOR RIGHT BRAKE                    | EACH |
| HCT-432806  | CROSSBAR CENTER BOLT                     | EACH |
| HCT-432807  | CROSSBAR SIDE BOLT                       | EACH |
| HCT-432803  | CROSSBAR SIDE BRACKET                    | EACH |
| HCT-432903  | CROSSBAR SUPPORT LEFT                    | EACH |
| HCT-432904  | CROSSBAR SUPPORT RIGHT                   | EACH |
| HCT-480109  | FOAM GRIPS FOR SEAT HANDLES              | PAIR |
| HCT-480207  | FOREARM HANDLE                           | EACH |
| HCT-480220  | FORK                                     | EACH |
| HCT-480221  | FORK ATTACHMENT                          | EACH |
| HCT-480219  | GRIPS FOR HANDLE BAR                     | PAIR |
| HCT-480203  | HAND BRAKE WITH COVER & CABLE            | EACH |
| HCT-480101  | HANDLE BAR                               | EACH |
| HCT-480210  | HANDLE BAR LEFT FOR SEAT                 | EACH |
| HCT-480211  | HANDLE BAR RIGHT FOR SEAT                | EACH |
| HCT-480102  | HANDLE STRAP                             | EACH |
| HCT-432829  | HOLDER FOR BRAKE COVER                   | EACH |
| HCT-480106  | KNOB FOR HANDLE ADJUSTMENT               | PAIR |
| HCT-480212  | PUSH BUTTON FOR LOWER HANDLE BAR         | EACH |
| HCT-432906  | RELEASE LEVER LEFT                       | EACH |
| HCT-432907  | RELEASE LEVER RIGHT                      | EACH |
| HCT-432905  | SCREW WITH BARREL FOR SEAT CABLE & COVER | EACH |
| HCT-480215  | SEAT CABLE & COVER                       | EACH |
| HCT-480214  | SEAT CRADLE                              | EACH |