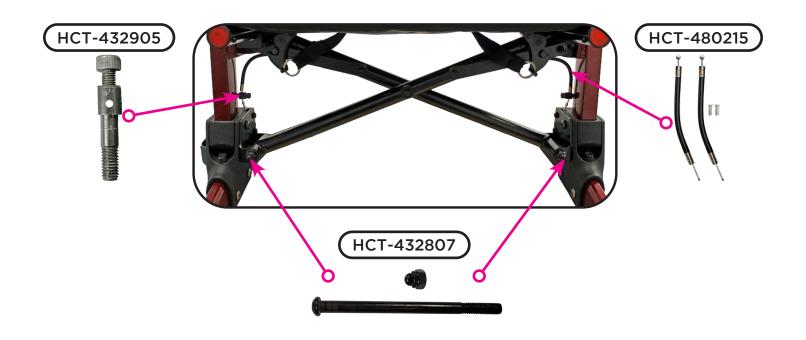

n For models: 4802BL, 4802PL, 4802RD Serial # Starting "HT"



**CONTACT US!** We're here to help



info@novajoy.com



1800 557 6682

novajoy.com

#### An important note from



Many parts listed and/or pictured on this breakdown may appear to be identical to the part(s) required but may actually be different, due to slight dimensional changes.

Please verify that the serial number on your rolling walker corresponds with the serial number series denoted in the below parts list. The serial number is located on a sticker that is attached to the frame under the seat (see Figure 1).

If you need further assistance, please call our customer service team at (800) 557-6682.

#### Thank you!



Figure 1

## **Upper Assembly Components**



Seat & Backrest



# **Folding Mechanism Componets**





## **Fork Assembly Components**











|             | SERIAL # BEGINNING WITH "HT "            |      |
|-------------|------------------------------------------|------|
| ITEM NUMBER | DESCRIPTION                              | UOM  |
| HCT-480105  | ARM PAD FOR FOREARM WITH SCREW           | EACH |
| HCT-480222  | AXLE FRONT                               | EACH |
| HCT-480223  | AXLE REAR                                | EACH |
| HCT-480208  | BACKREST WITH CABLE HOLDER               | EACH |
| HCT-432830  | BAG                                      | EACH |
| HCT-432810  | BEARING SET FOR FRONT WHEEL              | SET  |
| HCT-432819  | BEARING SET FOR REAR WHEEL               | SET  |
| HCT-432802  | BRAKE SHOE SET                           | SET  |
| HCT-432804  | CANE HOLDER T