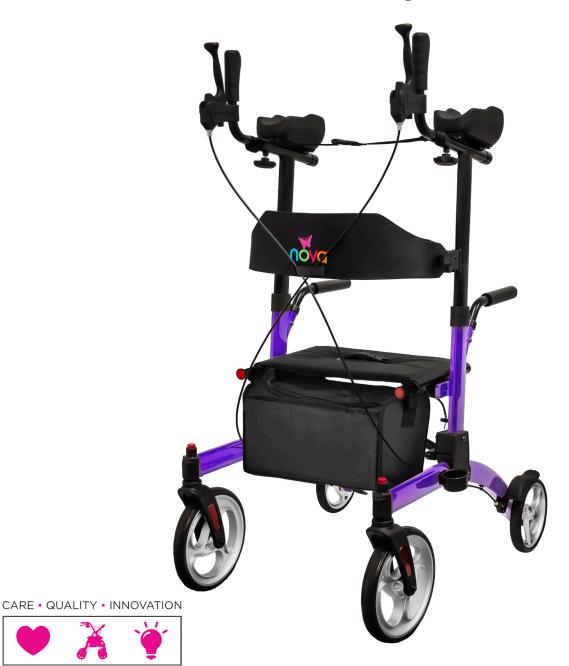

Parts Breakdown For models: 4802BL, 4802PL, 4802RD Serial # Starting "HT"

**CONTACT US!** We're here to help

info@novajoy.com

1800 557 6682

novajoy.com