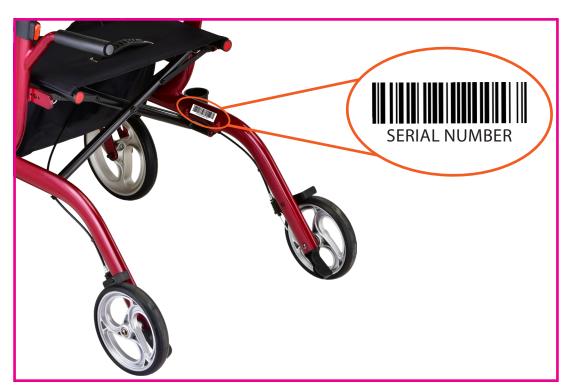

#### An important note from

Many parts listed and/or pictured on this breakdown may appear to be identical to the part(s) required but may actually be different, due to slight dimensional changes.

Please verify that the serial number on your rolling walker corresponds with the serial number series denoted in the below parts list. The serial number is located on a sticker that is attached to the frame under the seat (see Figure 1).

#### Thank you!

Figure 1