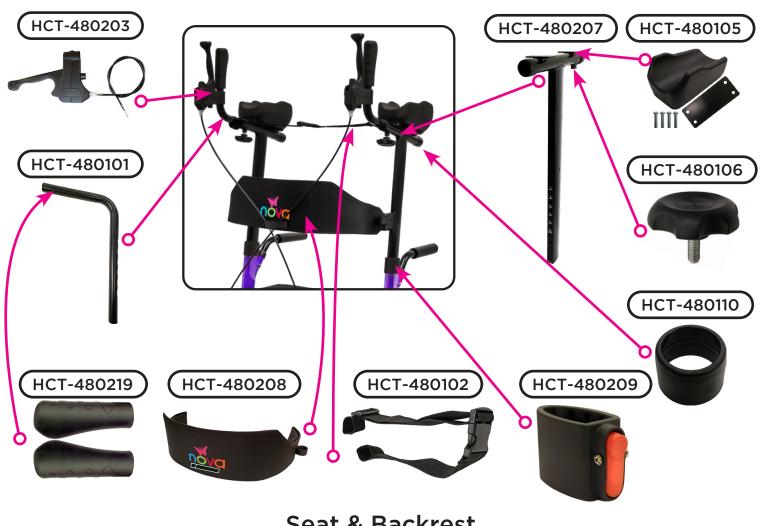

## **Upper Assembly Components**

Seat & Backrest

## **Fork Assembly Components**

|             | SERIAL # BEGINNING WITH "HT "            |      |
|-------------|------------------------------------------|------|
| ITEM NUMBER | DESCRIPTION                              | UOM  |
| HCT-480105  | ARM PAD FOR FOREARM WITH SCREW           | EACH |
| HCT-480222  | AXLE FRONT                               | EACH |
| HCT-480223  | AXLE REAR                                | EACH |
| HCT-480208  | BACKREST WITH CABLE HOLDER               | EACH |
| HCT-432830  | BAG                                      | EACH |
| HCT-432810  | BEARING SET FOR FRONT WHEEL              | SET  |
| HCT-432819  | BEARING SET FOR REAR WHEEL               | SET  |
| HCT-432802  | BRAKE SHOE SET                           | SET  |
| HCT-432804  | CANE HOLDER TRAY                         | EACH |
| HCT-480217  | COVER FOR LEFT BRAKE                     | EACH |
| HCT-480218  | COVER FOR RIGHT BRAKE                    | EACH |
| HCT-432806  | CROSSBAR CENTER BOLT                     | EACH |
| HCT-432807  | CROSSBAR SIDE BOLT                       | EACH |
| HCT-432803  | CROSSBAR SIDE BRACKET                    | EACH |
| HCT-432903  | CROSSBAR SUPPORT LEFT                    | EACH |
| HCT-432904  | CROSSBAR SUPPORT RIGHT                   | EACH |
| HCT-480109  | FOAM GRIPS FOR SEAT HANDLES              | PAIR |
| HCT-480207  | FOREARM HANDLE                           | EACH |
| HCT-480220  | FORK                                     | EACH |
| HCT-480221  | FORK ATTACHMENT                          | EACH |
| HCT-480219  | GRIPS FOR HANDLE BAR                     | PAIR |
| HCT-480203  | HAND BRAKE WITH COVER & CABLE            | EACH |
| HCT-480101  | HANDLE BAR                               | EACH |
| HCT-480210  | HANDLE BAR LEFT FOR SEAT                 | EACH |
| HCT-480211  | HANDLE BAR RIGHT FOR SEAT                | EACH |
| HCT-480102  | HANDLE STRAP                             | EACH |
| HCT-432829  | HOLDER FOR BRAKE COVER                   | EACH |
| HCT-480106  | KNOB FOR HANDLE ADJUSTMENT               | PAIR |
| HCT-480212  | PUSH BUTTON FOR LOWER HANDLE BAR         | EACH |
| HCT-432906  | RELEASE LEVER LEFT                       | EACH |
| HCT-432907  | RELEASE LEVER RIGHT                      | EACH |
| HCT-432905  | SCREW WITH BARREL FOR SEAT CABLE & COVER | EACH |
| HCT-480215  | SEAT CABLE & COVER                       | EACH |
| HCT-480214  | SEAT CRADLE                              | EACH |

#### Item Number 4802

|             | SERIAL # BEGINNING WITH "HT"        |      |
|-------------|-------------------------------------|------|
| ITEM NUMBER | DESCRIPTION                         | UOM  |
| HCT-480205  | SEAT PLUG FRONT                     | PAIR |
| HCT-480113  | SEAT PLUG REAR                      | PAIR |
| HCT-432823  | SEAT WITH HANDLE                    | EACH |
| HCT-480110  | SILENCER FOR FOREARM HANDLE         | PAIR |
| HCT-480209  | SILENCER WITH RELEASE BUTTON        | EACH |
| HCT-432910  | STEM WITH NUT FOR FORK              | EACH |
| HCT-432909  | SWIVEL BEARING AND SPACERS FOR FORK | SET  |
| HCT-480224  | TOE KICK                            | SET  |
| HCT-432820  | WHEEL 10" FRONT                     | PAIR |
| HCT-432813  | WHEEL 8" REAR                       | EACH |