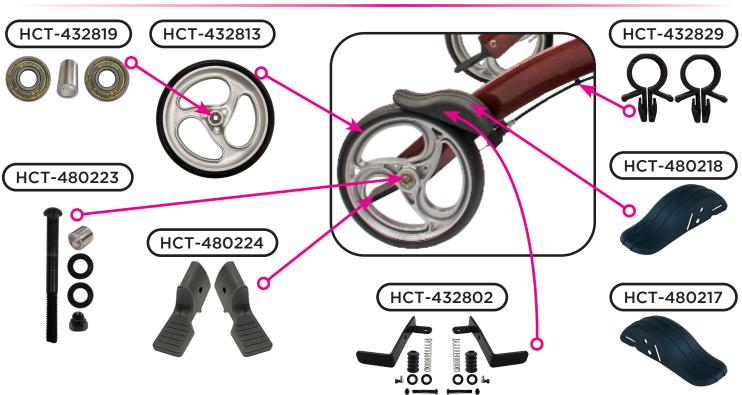

## **Fork Assembly Components**

|             | SERIAL # BEGINNING WITH "HT "            |      |
|-------------|------------------------------------------|------|
| ITEM NUMBER | DESCRIPTION                              | UOM  |
| HCT-480105  | ARM PAD FOR FOREARM WITH SCREW           | EACH |
| HCT-480222  | AXLE FRONT                               | EACH |
| HCT-480223  | AXLE REAR                                | EACH |
| HCT-480208  | BACKREST WITH CABLE HOLDER               | EACH |
| HCT-432830  | BAG                                      | EACH |
| HCT-432810  | BEARING SET FOR FRONT WHEEL              | SET  |
| HCT-432819  | BEARING SET FOR REAR WHEEL               | SET  |
| HCT-432802  | BRAKE SHOE SET                           | SET  |
| HCT-432804  | CANE HOLDER TRAY                         | EACH |
| HCT-480217  | COVER FOR LEFT BRAKE                     | EACH |
| HCT-480218  | COVER FOR RIGHT BRAKE                    | EACH |
| HCT-432806  | CROSSBAR CENTER BOLT                     | EACH |
| HCT-432807  | CROSSBAR SIDE BOLT                       | EACH |
| HCT-432803  | CROSSBAR SIDE BRACKET                    | EACH |
| HCT-432903  | CROSSBAR SUPPORT LEFT                    | EACH |
| HCT-432904  | CROSSBAR SUPPORT RIGHT                   | EACH |
| HCT-480109  | FOAM GRIPS FOR SEAT HANDLES              | PAIR |
| HCT-480207  | FOREARM HANDLE                           | EACH |
| HCT-480220  | FORK                                     | EACH |
| HCT-480221  | FORK ATTACHMENT                          | EACH |
| HCT-480219  | GRIPS FOR HANDLE BAR                     | PAIR |
| HCT-480203  | HAND BRAKE WITH COVER & CABLE            | EACH |
| HCT-480101  | HANDLE BAR                               | EACH |
| HCT-480210  | HANDLE BAR LEFT FOR SEAT                 | EACH |
| HCT-480211  | HANDLE BAR RIGHT FOR SEAT                | EACH |
| HCT-480102  | HANDLE STRAP                             | EACH |
| HCT-432829  | HOLDER FOR BRAKE COVER                   | EACH |
| HCT-480106  | KNOB FOR HANDLE ADJUSTMENT               | PAIR |
| HCT-480212  | PUSH BUTTON FOR LOWER HANDLE BAR         | EACH |
| HCT-432906  | RELEASE LEVER LEFT                       | EACH |
| HCT-432907  | RELEASE LEVER RIGHT                      | EACH |
| HCT-432905  | SCREW WITH BARREL FOR SEAT CABLE & COVER | EACH |
| HCT-480215  | SEAT CABLE & COVER                       | EACH |
| HCT-480214  | SEAT CRADLE                              | EACH |