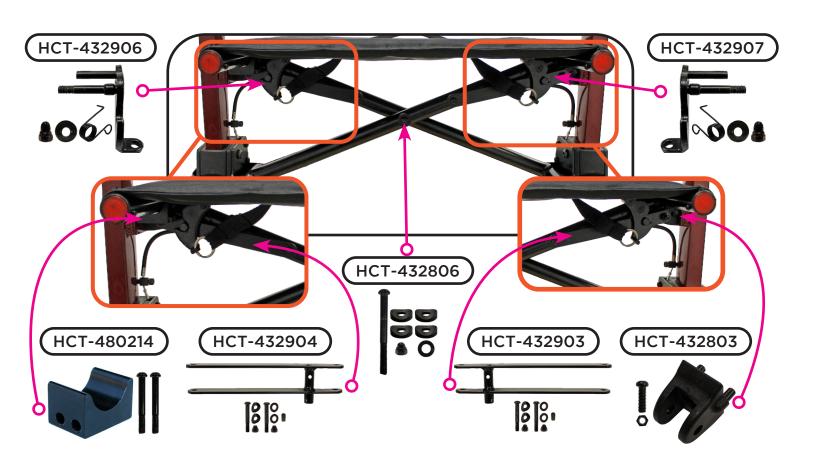

# **Folding Mechanism Componets**

## **Fork Assembly Components**

|             | SERIAL # BEGINNING WITH "HT "            |      |
|-------------|------------------------------------------|------|
| ITEM NUMBER | DESCRIPTION                              | UOM  |
| HCT-480105  | ARM PAD FOR FOREARM WITH SCREW           | EACH |
| HCT-480222  | AXLE FRONT                               | EACH |
| HCT-480223  | AXLE REAR                                | EACH |
| HCT-480208  | BACKREST WITH CABLE HOLDER               | EACH |
| HCT-432830  | BAG                                      | EACH |
| HCT-432810  | BEARING SET FOR FRONT WHEEL              | SET  |
| HCT-432819  | BEARING SET FOR REAR WHEEL               | SET  |
| HCT-432802  | BRAKE SHOE SET                           | SET  |
| HCT-432804  | CANE HOLDER TRAY                         | EACH |
| HCT-480217  | COVER FOR LEFT BRAKE                     | EACH |
| HCT-480218  | COVER FOR RIGHT BRAKE                    | EACH |
| HCT-432806  | CROSSBAR CENTER BOLT                     | EACH |
| HCT-432807  | CROSSBAR SIDE BOLT                       | EACH |
| HCT-432803  | CROSSBAR SIDE BRACKET                    | EACH |
| HCT-432903  | CROSSBAR SUPPORT LEFT                    | EACH |
| HCT-432904  | CROSSBAR SUPPORT RIGHT                   | EACH |
| HCT-480109  | FOAM GRIPS FOR SEAT HANDLES              | PAIR |
| HCT-480207  | FOREARM HANDLE                           | EACH |
| HCT-480220  | FORK                                     | EACH |
| HCT-480221  | FORK ATTACHMENT                          | EACH |
| HCT-480219  | GRIPS FOR HANDLE BAR                     | PAIR |
| HCT-480203  | HAND BRAKE WITH COVER & CABLE            | EACH |
| HCT-480101  | HANDLE BAR                               | EACH |
| HCT-480210  | HANDLE BAR LEFT FOR SEAT                 | EACH |
| HCT-480211  | HANDLE BAR RIGHT FOR SEAT                | EACH |
| HCT-480102  | HANDLE STRAP                             | EACH |
| HCT-432829  | HOLDER FOR BRAKE COVER                   | EACH |
| HCT-480106  | KNOB FOR HANDLE ADJUSTMENT               | PAIR |
| HCT-480212  | PUSH BUTTON FOR LOWER HANDLE BAR         | EACH |
| HCT-432906  | RELEASE LEVER LEFT                       | EACH |
| HCT-432907  | RELEASE LEVER RIGHT                      | EACH |
| HCT-432905  | SCREW WITH BARREL FOR SEAT CABLE & COVER | EACH |
| HCT-480215  | SEAT CABLE & COVER                       | EACH |
| HCT-480214  | SEAT CRADLE                              | EACH |