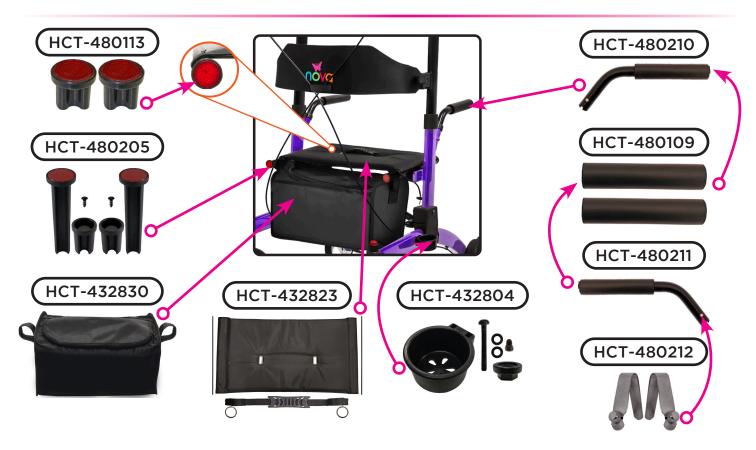

## **Fork Assembly Components**

|             | SERIAL # BEGINNING WITH "HT "            |      |
|-------------|------------------------------------------|------|
| ITEM NUMBER | DESCRIPTION                              | UOM  |
| HCT-480105  | ARM PAD FOR FOREARM WITH SCREW           | EACH |
| HCT-480222  | AXLE FRONT                               | EACH |
| HCT-480223  | AXLE REAR                                | EACH |
| HCT-480208  | BACKREST WITH CABLE HOLDER               | EACH |
| HCT-432830  | BAG                                      | EACH |
| HCT-432810  | BEARING SET FOR FRONT WHEEL              | SET  |
| HCT-432819  | BEARING SET FOR REAR WHEEL               | SET  |
| HCT-432802  | BRAKE SHOE SET                           | SET  |
| HCT-432804  | CANE HOLDER TRAY                         | EACH |
| HCT-480217  | COVER FOR LEFT BRAKE                     | EACH |
| HCT-480218  | COVER FOR RIGHT BRAKE                    | EACH |
| HCT-432806  | CROSSBAR CENTER BOLT                     | EACH |
| HCT-432807  | CROSSBAR SIDE BOLT                       | EACH |
| HCT-432803  | CROSSBAR SIDE BRACKET                    | EACH |
| HCT-432903  | CROSSBAR SUPPORT LEFT                    | EACH |
| HCT-432904  | CROSSBAR SUPPORT RIGHT                   | EACH |
| HCT-480109  | FOAM GRIPS FOR SEAT HANDLES              | PAIR |
| HCT-480207  | FOREARM HANDLE                           | EACH |
| HCT-480220  | FORK                                     | EACH |
| HCT-480221  | FORK ATTACHMENT                          | EACH |
| HCT-480219  | GRIPS FOR HANDLE BAR                     | PAIR |
| HCT-480203  | HAND BRAKE WITH COVER & CABLE            | EACH |
| HCT-480101  | HANDLE BAR                               | EACH |
| HCT-480210  | HANDLE BAR LEFT FOR SEAT                 | EACH |
| HCT-480211  | HANDLE BAR RIGHT FOR SEAT                | EACH |
| HCT-480102  | HANDLE STRAP                             | EACH |
| HCT-432829  | HOLDER FOR BRAKE COVER                   | EACH |
| HCT-480106  | KNOB FOR HANDLE ADJUSTMENT               | PAIR |
| HCT-480212  | PUSH BUTTON FOR LOWER HANDLE BAR         | EACH |
| HCT-432906  | RELEASE LEVER LEFT                       | EACH |
| HCT-432907  | RELEASE LEVER RIGHT                      | EACH |
| HCT-432905  | SCREW WITH BARREL FOR SEAT CABLE & COVER | EACH |
| HCT-480215  | SEAT CABLE & COVER                       | EACH |
| HCT-480214  | SEAT CRADLE                              | EACH |

#### Item Number 4802

|             | SERIAL # BEGINNING WITH "HT"        |      |
|-------------|-------------------------------------|------|
| ITEM NUMBER | DESCRIPTION                         | UOM  |
| HCT-480205  | SEAT PLUG FRONT                     | PAIR |
| HCT-480113  | SEAT PLUG REAR                      | PAIR |
| HCT-432823  | SEAT WITH HANDLE                    | EACH |
| HCT-480110  | SILENCER FOR FOREARM HANDLE         | PAIR |
| HCT-480209  | SILENCER WITH RELEASE BUTTON        | EACH |
| HCT-432910  | STEM WITH NUT FOR FORK              | EACH |
| HCT-432909  | SWIVEL BEARING AND SPACERS FOR FORK | SET  |
| HCT-480224  | TOE KICK                            | SET  |
| HCT-432820  | WHEEL 10" FRONT                     | PAIR |
| HCT-432813  | WHEEL 8" REAR                       | EACH |